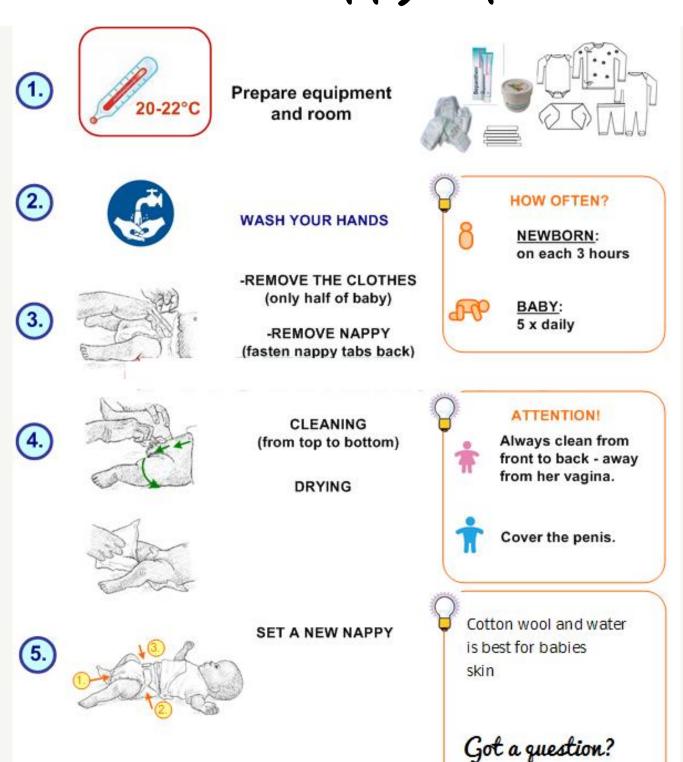

tants.
- A time keeper, to keep time and write up the leader board.
- All the necessary equipment.

Step 1: Fathers choose whether they'll be using disposable or reusable nappies.

Step 2: Changing stations are prepared with nappies, wipes and 'Babies' (dolls) with nappies on.

Step 3: Fathers are blind folded by assistant and the time keeper says; "on your marks, get set, go!"

Step 4: The first father to successfully complete the nappy change is the winner and their name and time goes on the leader board. The fastest overall time wins the prize pack.

\*Optional extra -water pistols and a little assistant





## Equipment:

1. Stopwatch or phone timer



2. Dolls x 2



**3.** Disposable and reusable nappies



4. Chalk leaders board



5. Blind fold x 2



## New dad's nappy tips ...





WASH YOUR HANDS

ask one of our team